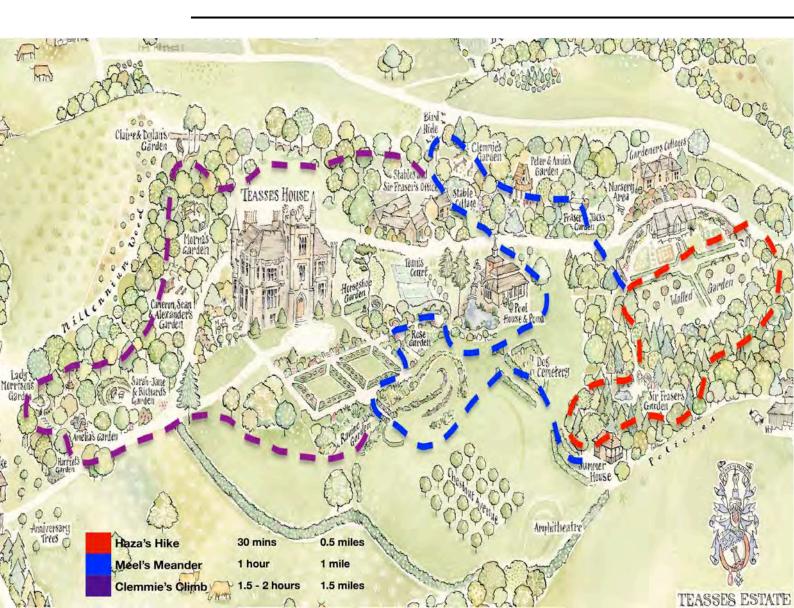

## GARDEN TOUR

**DURATION** 

1-2 Hours

**ABOUT** 

Our extensive gardens have been beautifully restored over the last twenty-five years and comprise our two acre Victorian walled garden, our formal gardens in front of the House and family gardens in our surrounding woodlands.

**DETAILS** 

- Guided tour of the garden learning more about our heritage and restoration
- Gain horticultural insights and ask our experts
- Minimum 1 hour activity

**PRICES** 