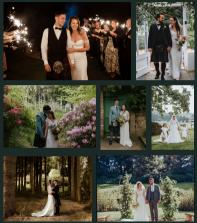

### FURTHER DETAILS PHOTOGRAPHY

The walled garden along with the surrounding woodlands provide a beautiful backdrop for wedding day photographs